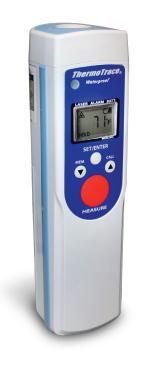

## Model 15006

- Instant non-contact surface temperature measurement.
- Useful with moving products or for hard to reach places.
- Completely waterproof (IP67 compliant)
- Two measuring modes: normal and continuous
- Alarm settings for high and low temperature limits
- Memory function holds up to 99 points of temperature data