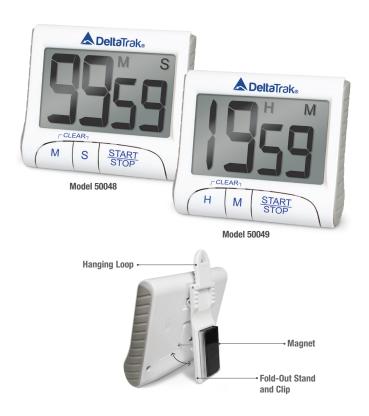

## FlashCheck. Count-Up/ Count-Down Timer

| Maximum Range<br>Count-Up/Count-Down | 50048: 99 Minutes: 59 Seconds                                                  |
|--------------------------------------|--------------------------------------------------------------------------------|
|                                      | 50049: 19 Hours: 59 Minutes                                                    |
| Dimensions                           | 2.76in H x 3.27in W (70mm H x 83mm W)<br>1.1in D (28mm D) including clip       |
| Display Window                       | 1.5in H x 2.48in W (38mm H x 63mm W)                                           |
| Digit Size                           | 1.34in H x 0.59in W (34mm H x 15mm W)<br>0.98in H x 0.47in W (25mm H x 12mm W) |
| Battery                              | One 1.5v AAA Alkaline (Not included)                                           |

| Models | Maximum Count-Up<br>Count-Down Range |
|--------|--------------------------------------|
| 50048  | 99 Minutes, 59 Seconds               |
| 50049  | 19 Hours, 59 Minutes                 |

- Large digital display
- · Fold-out stand for placement on flat surfaces
- Clip to apron, pocket, or shirt
- Mount with magnet or hanging loop
- Loud buzzer sound when count-down time elapses
- · Memory retains same start time after count down