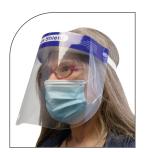

# Protective Isolation Face Shield

DeltaTrak's Protective Isolation Face Shield helps prevent transmission of COVID-19 by offering full coverage (from forehead to chin) against saliva droplets. It is highly transparent and includes an anti-fog coating that greatly improves visibility. With its sturdy and lightweight shield, it can be worn for a length of time and easily cleaned throughout use. The foam padding provides additional forehead comfort during long-term wear.

### Model 57026

- · High transparency and visibility
- · Sturdy shield
- · Anti-fog coating
- Full coverage from forehead to chin
- · Comfortable forehead padding

SS \_57026\_20G1