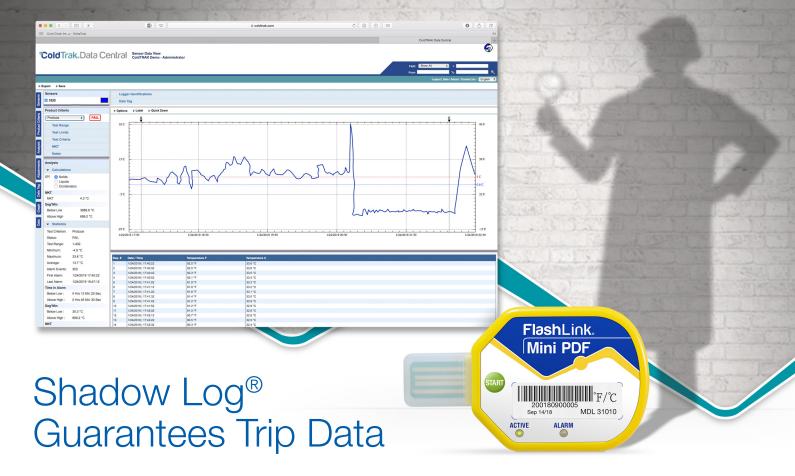

# Shadow Log® patented failsafe feature sets DeltaTrak In-Transit Loggers apart from other brands

- Temperature data recorded even when shipper fails to start the logger
- Receivers always get a trip report for every load
- Data accepted as evidence for claims and legal action on bad arrivals
- Protects you and your products from losses due to temperature abuse

### The Difference Between Profit and Loss

DeltaTrak's family of In-Transit Data Loggers feature patented Shadow Log® technology that guarantees temperature data even if the units are never started. Receivers will always have trip history for every load. These reports are used as evidence in claim situations, to verify where breaks occur in the cold chain.

Shadow Log® protects you from taking a loss on spoiled product and helps to determine who is responsible.

ColdTrak® Cloud Service

## **Provides Actionable Data**

Trip reports from the loggers are uploaded to a secure ColdTrak account, where analytics are used for making data driven cold chain management decisions.

Statistics from a ColdTrak account shows 12% of loggers on inbound loads were never activated by the shipper. Without Shadow Log® this could have resulted in significant losses for bad arrivals.