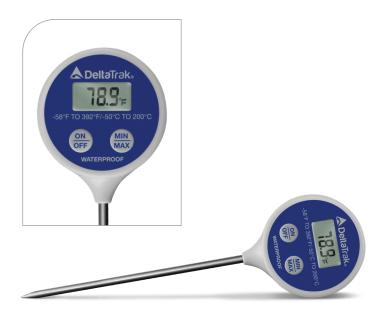

## **FlashCheck**. Lollipop Waterproof Min/Max Digital Thermometer w/105mm Probe

| Measurement<br>Range      | -58°F to 392°F (-50°C to 200°C)                                                                                                                         |
|---------------------------|---------------------------------------------------------------------------------------------------------------------------------------------------------|
| Accuracy                  | $\pm 1^{\circ}$ F between -4°F to 302°F;<br>otherwise $\pm 1.8^{\circ}$ F<br>$\pm 0.5^{\circ}$ C between -20°C to 150°C;<br>otherwise $\pm 1^{\circ}$ C |
| Display Resolution        | 0.1° between -20° to 200° (°C or °F) otherwise 1°                                                                                                       |
| Display Reading<br>Update | 1 second                                                                                                                                                |
| Display Window<br>Size    | 0.77in W x 0.37in H<br>(19.5mm W x 9.5mm H)                                                                                                             |
| Calibration               | N.I.S.T. traceable by lot. Adjustable calibration resistor beneath the screw on back side                                                               |
| Battery                   | 1.5 V size LR44 button alkaline or equivalent                                                                                                           |
| Battery Life              | About 5,000 hours in continuous operation                                                                                                               |
| Probe Size                | 0.14in Dia. x 4.13in L<br>3.5mm Dia. x 105mm L                                                                                                          |
| Product Size              | 1.75in W x .77in D x 6.38in L<br>(44.5mm W x 19.5mm D x 162mm L)<br>(Including probe cover)                                                             |
| Body Casing               | Polycarbonate and ABS plastic                                                                                                                           |
| Certification             | CE Mark, Traceable to NIST, RoHS                                                                                                                        |

## Model 11036

- °F/°C selectable
- Min/Max memory stores lowest/highest readings until reset
- Can be field calibrated (calibration pot located on back of unit under the screw & o-ring)
- Probe cover with pocket clip on back
- · Waterproof housing, IP67 rated