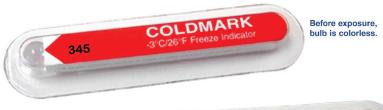

## Coldmark® Temperature Indicator

| Response Temperatures | 51001 32°F/0°C<br>51002 26°F/-3°C        |
|-----------------------|------------------------------------------|
| Accuracy              | ±1°C (1.8°F) of the response temperature |

## Model 51002

26°F / -3°C

- Protects products that are sensitive to extremely cold temperatures
- Adhesive labels can be applied to a product, package, carton or master pack
- Tamper proof method of verifying when freeze damage has occurred during shipping, storage, or handling