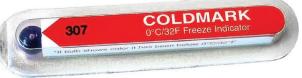

## Coldmark® Temperature Indicator

| Response Temperatures | 51001 32°F/0°C<br>51002 26°F/-3°C        |
|-----------------------|------------------------------------------|
| Accuracy              | ±1°C (1.8°F) of the response temperature |

## Model 51001

32°F / 0°C