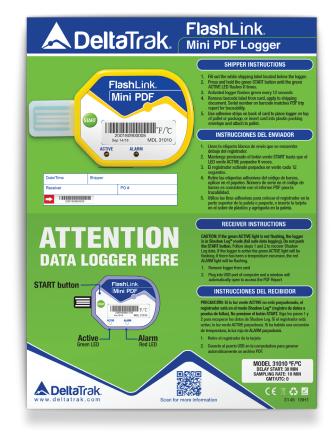

## Plug-and-Play Logger, Ideal for Export Shipments

Shadow Log<sup>®</sup> is a patented failsafe feature that sets the FlashLink Mini PDF In-Transit Logger apart from other brands. It ensures temperature data is recorded even if a shipper fails to start the unit, and receivers will always have a trip report when a load arrives. This compact, singleuse logger incorporates a USB connector and on-board software, making it quick and easy to download trip history without special reading devices or installing software. PDF reports are automatically generated when the logger is plugged into the USB port of a PC, tablet, or printer, where they can be saved and shared by email.

- Shadow Log® guarantees trip data
- One PDF report with °F and °C readings
- 10 minute sample rate
- One model for any trip duration, up to 85 days
- Recorded data automatically scales to a full graph
- Measurement range -22°F to 158°F (-30°C to 70°c)

FlashLink. Mini PDF

200180900005

ALARM

°F/°C

MDL 31010

**Stellar**Mart

START

ACTIVE