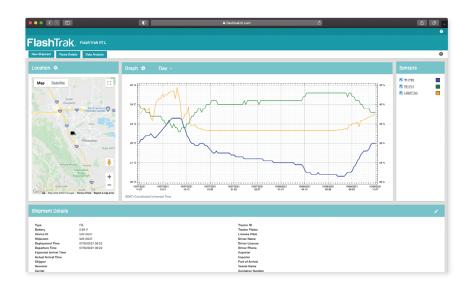

## **Shipment View**

**Map** shows the current location of your shipment, along with an overview of the route traveled.

**Graph** shows all of the captured sensor data, including temperature, humidity and light. The graph is viewable in either Fahrenheit or Celsius.

## **Data Analysis**

**Time/Temperature Graph** can be focused on a specific area, so users can define the data set that is analyzed in the FlashTrak statistics section.

**Data Table** is presented in list format, including date/time, temperature, light and humidity. The information is presented in order from earliest to most recent, and may be exported as a CSV file.

## **Route Details**

Shows the current cargo location, and can be expanded to show all sensor data captured during the trip. Click the vehicle icon to see a temperature log starting from the trip departure point and ending with the current location.