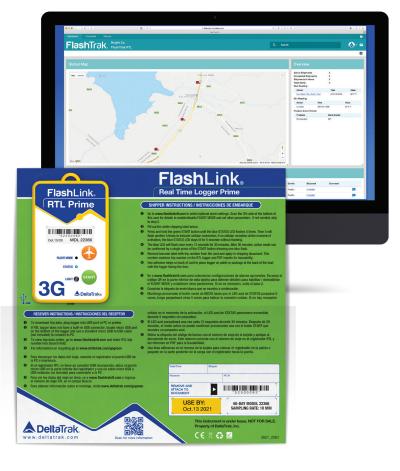

- Monitors location, temperature and light
- Data transmitted via GSM cellular networks
- No need to open vehicle doors to access information
- 24/7 cloud service to view and analyze data remotely
- 2-in-1 backup onboard PDF logger feature
- Make immediate cold chain management decisions
- Reroute trucks when necessary
- Customize settings for high/low alarm limits
- 12 month battery shelf life
- Date stored in the cloud for traceability, audits, HACCP, and FSMA compliance