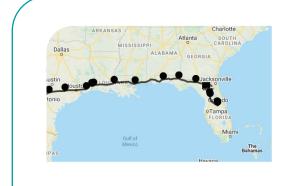

#### **FlashTrak Maritime Services**

Provides visibility of ocean container location, date of departure, and ETA.