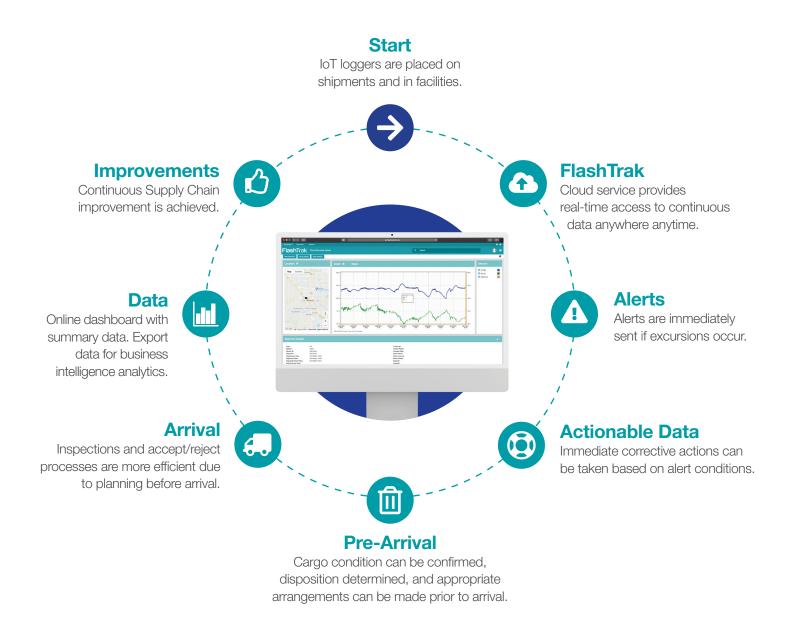

### FlashTrak Services Flow

Global visibility of real-time data reduces product waste, with continuous improvements in efficiency and profitability. Our solutions seamlessly integrate into your supply chain operations.

#### A Data Driven Decision Engine

FlashTrak collects data from IoT devices in real-time. Advanced features help identify shipment conditions patterns and improves the decision making process at the operational level throughout your supply chain.

#### **Continuous Improvements**

Real-time monitoring provides stakeholders exceptional visibility to know exactly where your cargo is at all times and enables risk management. Real-time data and alerts empower decisions that can reduce product waste and improve ROI.

#### **Live Data Visibility**

Our advanced IoT loggers record and transmit time, temperature, humidity, light, shock and location data to our secure FlashTrak platform in real time.

#### **Precision Traceability**

Monitor your products throughout the Supply Chain. Tracking location and critical environmental conditions in real-time is critical to identifying the cause of any alerts.

#### **Reduce Product Waste**

Having access to environmental deviations in real time allows you to respond immediately and take corrective action.

#### **Business Intelligence & Analytics**

Data stored in FlashTrak can be leveraged to provide improved forecasting, performance, and cost controls.